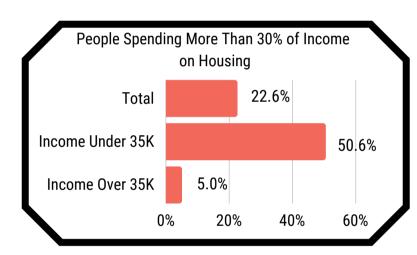

## **ALPENA COUNTY**

**DATA SNAPSHOT** 

4,002
People in poverty

28,004

Total Population

14.3%

In poverty

Households in Poverty

1,995

A.L.I.C.E. Households

3,382

SOUTHE AST MICHIGAN AS NEMCSA SOUTH NEMCSA S

Median Age

48.1

6.0%

**Unemployed Population** 

Median Rent Per Month
\$596

Median Home Value
\$96,500

% of Occupied Units by
Renters
22.1%

Median Household Income

Alpena County

\$43,363

State of Michigan

\$57,144



Ratio of children per licensed childcare opening.

5:1

Children references individuals under the age of 9.

RATIO OF PEOPLE PER M.D.

377:1

## TOP 3 INDUSTRIES

1 Services

2. Retail Trade

3 Construction