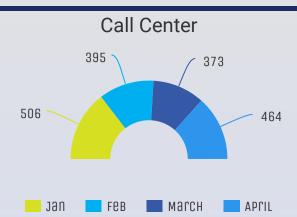

# Region 3 HARA Report



#### Street Outreach Referrals





#### FY24 By Name List

A by-name list is a comprehensive list of every household in Region 3 experiencing homelessness ~ 102 households total this month



Jan 🔜 Feb 🔜 March 🔜 April

| Literally homeless assessment location | April |
|----------------------------------------|-------|
| Alcona                                 | 3     |
| Alpena                                 | 18    |
| Cheboygan                              | 7     |
| Crawford                               | 5     |
| losco                                  | 9     |
| Montmorency                            | 1     |
| Ogemaw                                 | 6     |
| Oscoda                                 | 1     |
| Otsego                                 | 20    |
| Presque Isle