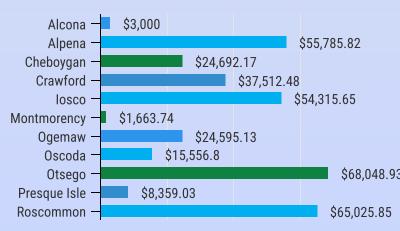

--------------------|-------|
| Alcona                                 | 3     |
| Alpena                                 | 18    |
| Cheboygan                              | 7     |
| Crawford                               | 5     |
| losco                                  | 9     |
| Montmorency                            | 1     |
| Ogemaw                                 | 6     |
| Oscoda                                 | 1     |
| Otsego                                 | 20    |
| Presque Isle                           | 1     |
| Roscommon                              | 1     |

### 🔇 Coordinated Entry

The system designed for prioritizing and matching households to available permanent housing resources

# YTD Expenditures 10/1/23-9/30/24



# By County: April



### By County: YTD



# Supportive Services as of 2/28/2024



## Street Outreach



### **Permanent Supportive Housing**



80%