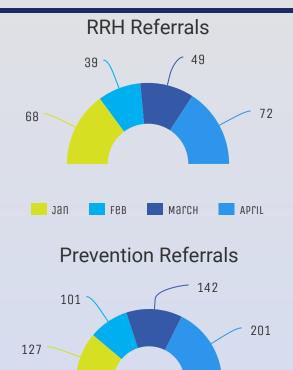

### 🔇 Coordinated Entry

The system designed for prioritizing and matching households to available permanent housing resources