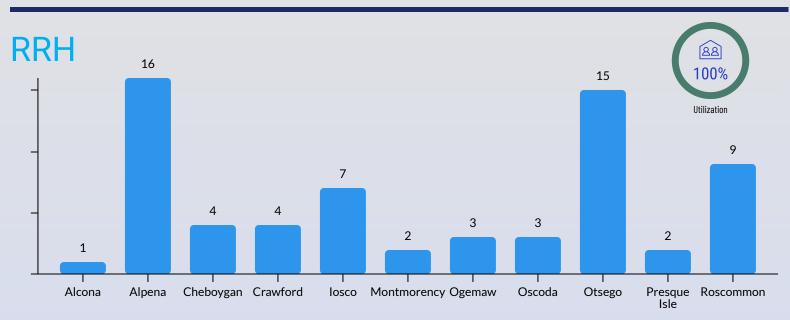

| 3     |
| Alpena                                 | 18    |
| Cheboygan                              | 7     |
| Crawford                               | 5     |
| losco                                  | 9     |
| Montmorency                            | 1     |
| Ogemaw                                 | 6     |
| Oscoda                                 | 1     |
| Otsego                                 | 20    |
| Presque Isle                           | 1     |
| Roscommon                              | 1     |

### 🔇 Coordinated Entry

The system designed for prioritizing and matching households to available permanent housing resources

# YTD Expenditures 10/1/23-9/30/24



# By County: April



### By County: YTD



# Supportive Services as of 2/28/2024



## Street Outreach



### **Permanent Supportive Housing**



80%