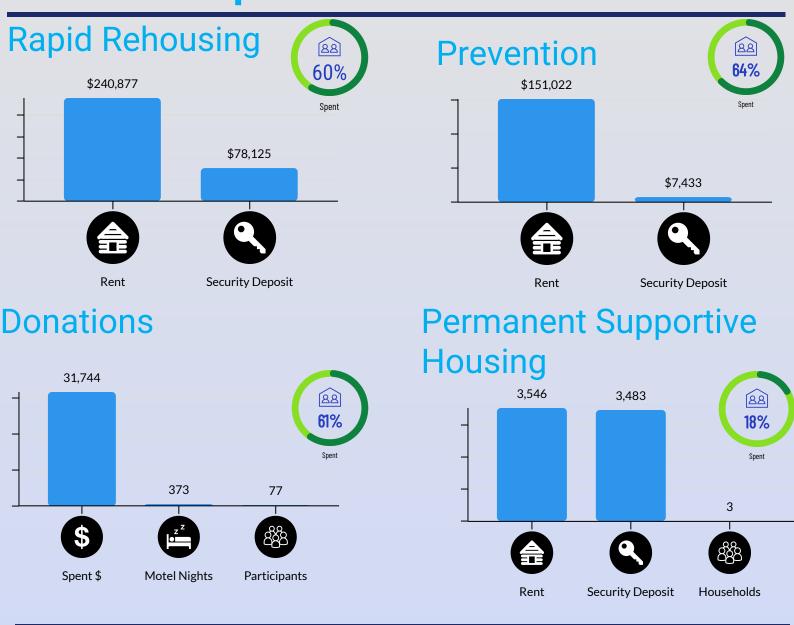

ent location | April |
|----------------------------------------|-------|
| Alcona                                 | 3     |
| Alpena                                 | 18    |
| Cheboygan                              | 7     |
| Crawford                               | 5     |
| losco                                  | 9     |
| Montmorency                            | 1     |
| Ogemaw                                 | 6     |
| Oscoda                                 | 1     |
| Otsego                                 | 20    |
| Presque Isle                           | 1     |
| Roscommon                              | 1     |

### 🔇 Coordinated Entry

The system designed for prioritizing and matching households to available permanent housing resources

# YTD Expenditures 10/1/23-9/30/24



# By County: April



### By County: YTD



# Supportive Services as of 2/28/2024



## Street Outreach



### **Permanent Supportive Housing**



80%