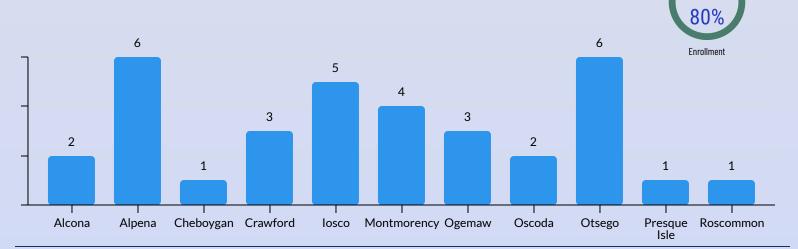

| 3     |
| Alpena                                 | 18    |
| Cheboygan                              | 7     |
| Crawford                               | 5     |
| losco                                  | 9     |
| Montmorency                            | 1     |
| Ogemaw                                 | 6     |
| Oscoda                                 | 1     |
| Otsego                                 | 20    |
| Presque Isle                           | 1     |
| Roscommon                              | 1     |

### 🔇 Coordinated Entry

The system designed for prioritizing and matching households to available permanent housing resources

# YTD Expenditures 10/1/23-9/30/24



# By County: April



### By County: YTD



# Supportive Services as of 2/28/2024



## Street Outreach



### **Permanent Supportive Housing**



80%