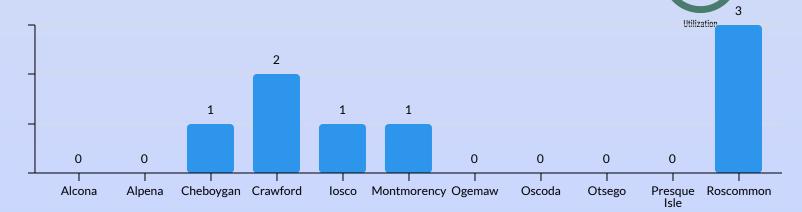

| 18    |
| Cheboygan                              | 7     |
| Crawford                               | 5     |
| losco                                  | 9     |
| Montmorency                            | 1     |
| Ogemaw                                 | 6     |
| Oscoda                                 | 1     |
| Otsego                                 | 20    |
| Presque Isle                           | 1     |
| Roscommon                              | 1     |

### 🔇 Coordinated Entry

The system designed for prioritizing and matching households to available permanent housing resources

# YTD Expenditures 10/1/23-9/30/24



# By County: April



### By County: YTD



# Supportive Services as of 2/28/2024



## Street Outreach



### **Permanent Supportive Housing**



80%