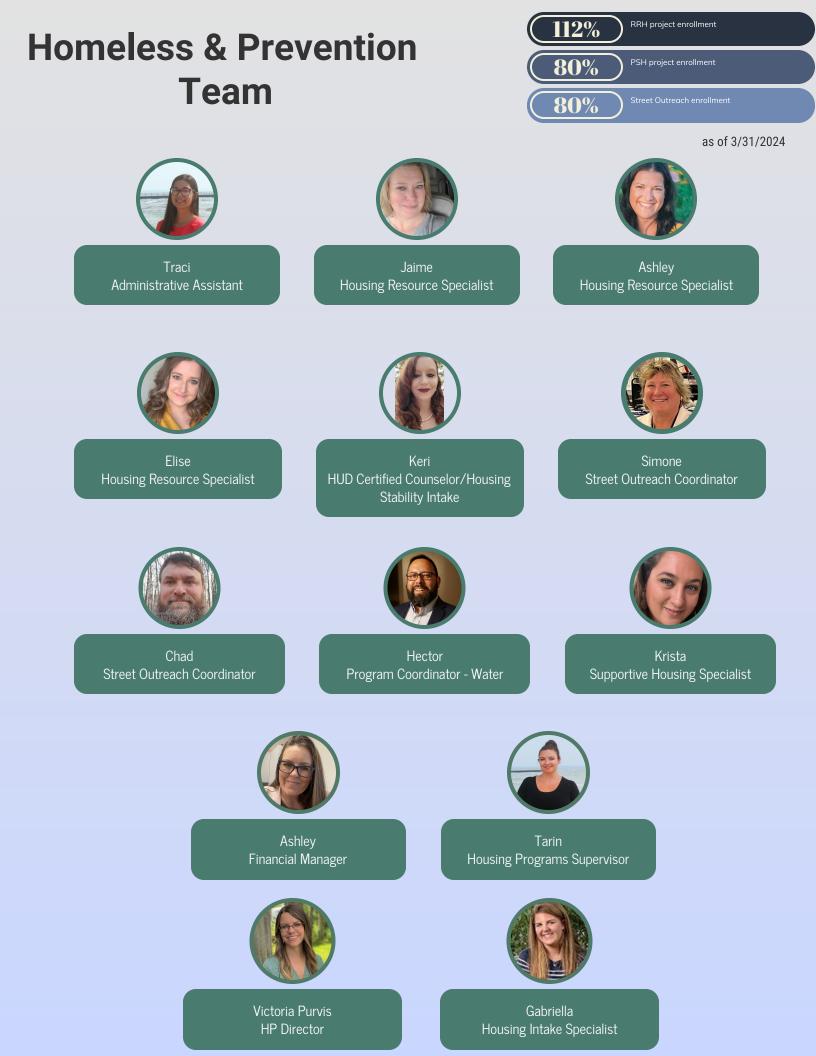

| 18    |
| Cheboygan                              | 7     |
| Crawford                               | 5     |
| losco                                  | 9     |
| Montmorency                            | 1     |
| Ogemaw                                 | 6     |
| Oscoda                                 | 1     |
| Otsego                                 | 20    |
| Presque Isle                           | 1     |
| Roscommon                              | 1     |

### 🔇 Coordinated Entry

The system designed for prioritizing and matching households to available permanent housing resources

# YTD Expenditures 10/1/23-9/30/24



# By County: April



### By County: YTD



# Supportive Services as of 2/28/2024



## Street Outreach



### **Permanent Supportive Housing**



80%