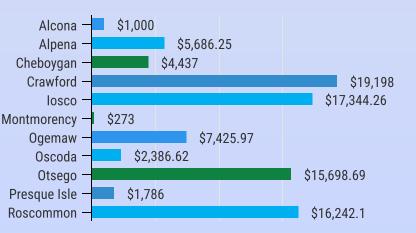

|----------------------------------------|-------|
| Alcona                                 | 3     |
| Alpena                                 | 18    |
| Cheboygan                              | 7     |
| Crawford                               | 5     |
| losco                                  | 9     |
| Montmorency                            | 1     |
| Ogemaw                                 | 6     |
| Oscoda                                 | 1     |
| Otsego                                 | 20    |
| Presque Isle                           | 1     |
| Roscommon                              | 1     |

### 🔇 Coordinated Entry

The system designed for prioritizing and matching households to available permanent housing resources

# YTD Expenditures 10/1/23-9/30/24



# By County: April



### By County: YTD



# Supportive Services as of 2/28/2024



## Street Outreach



### **Permanent Supportive Housing**



80%