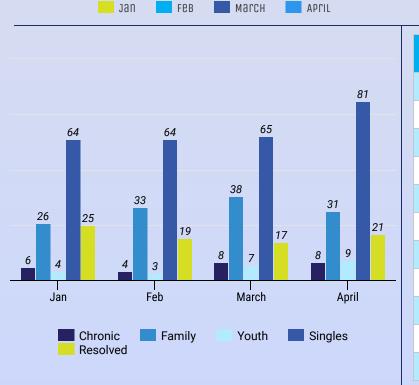

#### FY24 By Name List

A by-name list is a comprehensive list of every household in Region 3 experiencing homelessness ~ 102 households total this month

Jan 🔜 Feb 🔜 March 🔜 April

| Literally homeless assessment location | April |
|----------------------------------------|-------|
| Alcona                                 | 3     |
| Alpena                                 | 18    |
| Cheboygan                              | 7     |
| Crawford                               | 5     |
| losco                                  | 9     |
| Montmorency                            | 1     |
| Ogemaw                                 | 6     |
| Oscoda                                 | 1     |
| Otsego                                 | 20    |
| Presque Isle                           | 1     |
| Roscommon                              | 1     |