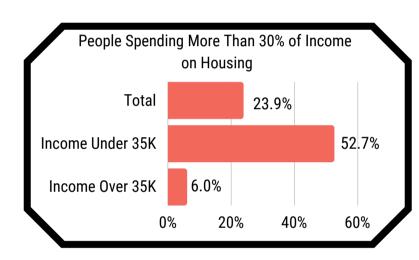

**Unemployed Population** 

Median Rent Per Month
\$604

Median Home Value
\$94,400

% of Occupied Units by
Renters

16.2%

Median Household Income

**Arenac County** 

\$42,290