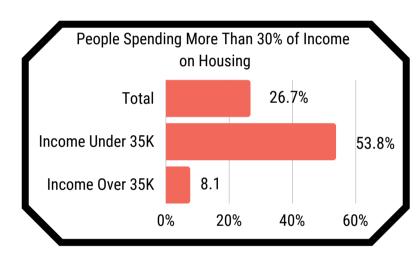

Median Rent Per Month
\$684

Median Home Value
\$108,200

% of Occupied Units by
Renters
18.0%

Median Household Income

**Roscommon County** 

\$42,054

State of Michigan

\$57,144