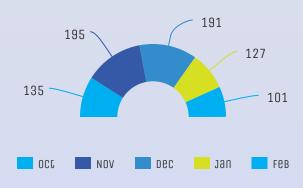

#### **Prevention Referrals**

| 🙆 FY23 By Name l | List |
|------------------|------|
|------------------|------|

A by-name list is a comprehensive list of every household in Region 3 experiencing homelessness ~ 102 households total this month