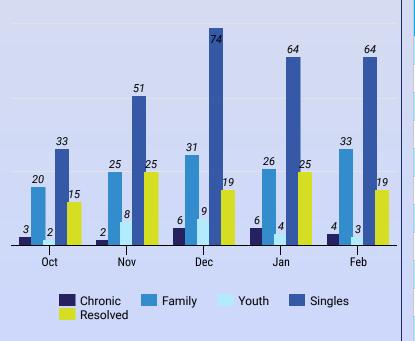

# egion 3 HARA Report

#### Call Center



### Street Outreach Referrals



#### **RRH Referrals**



#### **Prevention Referrals**





| 🙆 FY23 By Name l | List |
|------------------|------|
|------------------|------|

A by-name list is a comprehensive list of every household in Region 3 experiencing homelessness ~ 102 households total this month

| Literally homeless assessment location | Feb |
|----------------------------------------|-----|
| Alcona                                 | 0   |
| Alpena                                 | 8   |
| Cheboygan                              | 3   |
| Crawford                               | 4   |
| losco                                  | 5   |
| Montmorency                            | 1   |
| Ogemaw                                 | 0   |
| Oscoda                                 | 1   |
| Otsego                                 | 17  |
| Presque Isle                           |