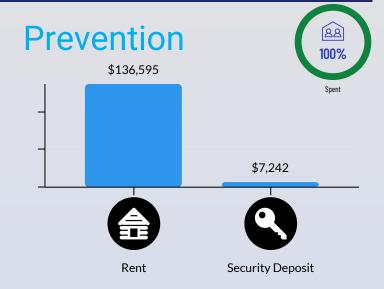

#### **Prevention Referrals**

| 🙆 FY23 By Name l | List |
|------------------|------|
|------------------|------|

A by-name list is a comprehensive list of every household in Region 3 experiencing homelessness ~ 102 households total this month

# YTD Expenditures 10/1/23-9/30/24