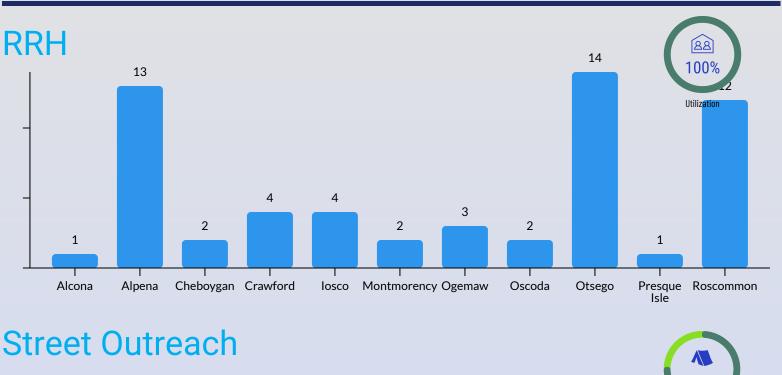

| 8   |
| Cheboygan                              | 3   |
| Crawford                               | 4   |
| losco                                  | 5   |
| Montmorency                            | 1   |
| Ogemaw                                 | 0   |
| Oscoda                                 | 1   |
| Otsego                                 | 17  |
| Presque Isle                           | 0   |
| Roscommon                              | 0   |



### Coordinated Entry

The system designed for prioritizing and matching households to available permanent housing resources

# YTD Expenditures 10/1/23-9/30/24





### **Motel Donations**



## **Permanent Supportive** Housing



## By County: February



## By County: YTD



# Supportive Services

as of 2/28/2024







# Homeless & Prevention Team



as of 2/28/2024



Traci Administrative Assistant



Jaime Housing Resource Specialist



Ashley Housing Resource Specialist



Elise Housing Resource Specialist



Keri HUD Certified Counselor/Housing Stability Intake



Simone Street Outreach Coordinator



Chad Street Outreach Coordinator



Hector Program Coordinator - Water



Krista Supportive Housing Specialist



Ashley Financial Manager



Tarin Housing Programs Supervisor



Victoria
Homeless & Prevention Director