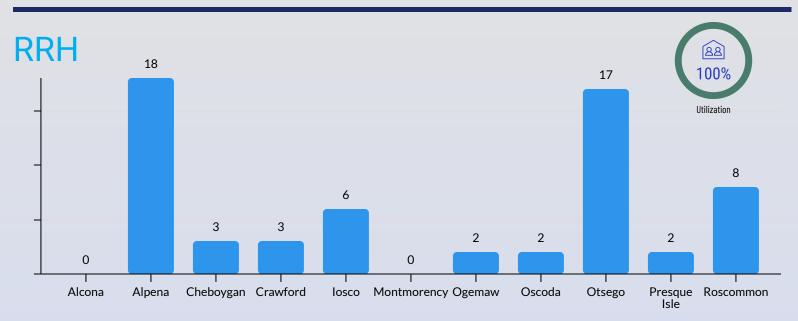

|
| Alpena                                 | 19   |
| Cheboygan                              | 6    |
| Crawford                               | 3    |
| losco                                  | 5    |
| Montmorency                            | 3    |
| Ogemaw                                 | 3    |
| Oscoda                                 | 3    |
| Otsego                                 | 13   |
| Presque Isle                           | 1    |
| Roscommon                              | 1    |

#### 🔇 Coordinated Entry

The system designed for prioritizing and matching households to available permanent housing resources

## YTD Expenditures 10/1/23-9/30/24



### **Permanent Supportive Housing**



## By County: June



#### By County: YTD



## Supportive Services as of 6/30/2024



## Street Outreach



88



### **Permanent Supportive Housing**