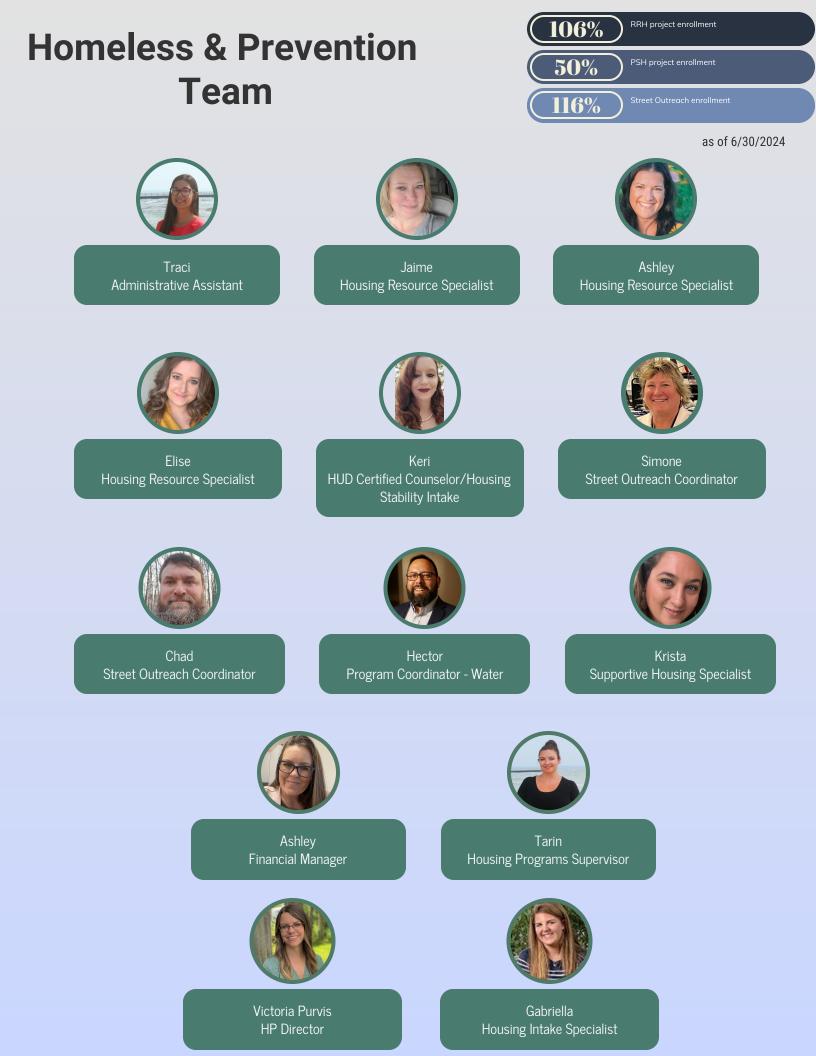

#### 🔇 Coordinated Entry

The system designed for prioritizing and matching households to available permanent housing resources