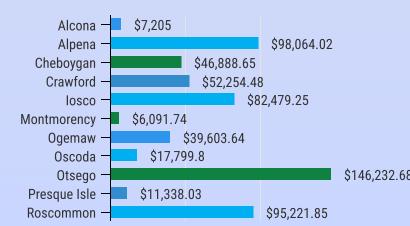

Alcona                                 | 0    |
| Alpena                                 | 19   |
| Cheboygan                              | 6    |
| Crawford                               | 3    |
| losco                                  | 5    |
| Montmorency                            | 3    |
| Ogemaw                                 | 3    |
| Oscoda                                 | 3    |
| Otsego                                 | 13   |
| Presque Isle                           | 1    |
| Roscommon                              | 1    |

#### 🔇 Coordinated Entry

The system designed for prioritizing and matching households to available permanent housing resources

## YTD Expenditures 10/1/23-9/30/24



### **Permanent Supportive Housing**



## By County: June



#### By County: YTD



## Supportive Services as of 6/30/2024



## Street Outreach



88



### **Permanent Supportive Housing**