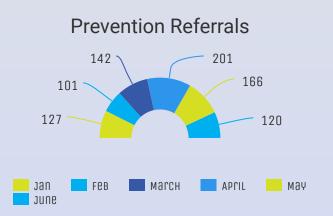

# Region 3 HARA Report









#### FY24 By Name List

A by-name list is a comprehensive list of every household in Region 3 experiencing homelessness ~ 155 households total this month





| Literally homeless assessment location | June |
|----------------------------------------|------|
| Alcona                                 | 0    |
| Alpena                                 | 19   |
| Cheboygan                              | 6    |
| Crawford                               | 3    |
| losco                                  | 5    |
| Montmorency                            | 3    |
| Ogemaw                                 | 3    |
| Oscoda                                 | 3    |
| Otsego                                 | 13   |
| Presque Isle                           | 1    |
| Roscommon                              | 1    |

#### 🔇 Coordinated Entry

The system designed for prioritizing and matching households to available permanent housing resources

## YTD Expenditure