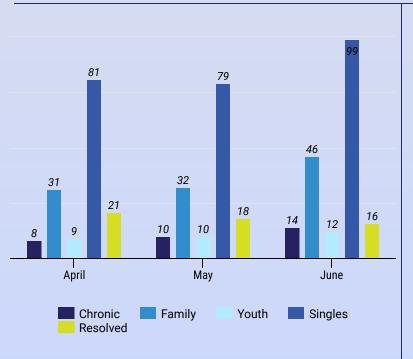

# Region 3 HARA Report









#### FY24 By Name List

A by-name list is a comprehensive list of every household in Region 3 experiencing homelessness ~ 155 households total this month





| Literally homeless assessment location | June |
|----------------------------------------|------|
| Alcona                                 | 0    |
| Alpena                                 | 19   |
| Cheboygan                              | 6    |
| Crawford                               | 3    |
| losco                                  | 5    |
| Montmorency                            | 3    |
| Ogemaw                                 | 3    |
| Oscoda                                 | 3    |
| Otsego                                 | 13   |
| Presque Isle                           | 1    |
| Roscommon