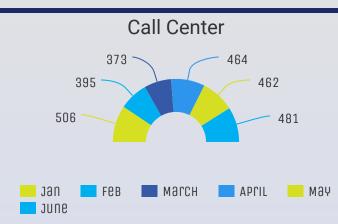

#### 🔇 Coordinated Entry

The system designed for prioritizing and matching households to available permanent housing resources