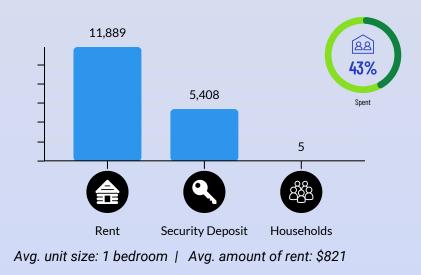

----------------------------------|------|
| Alcona                                 | 0    |
| Alpena                                 | 19   |
| Cheboygan                              | 6    |
| Crawford                               | 3    |
| losco                                  | 5    |
| Montmorency                            | 3    |
| Ogemaw                                 | 3    |
| Oscoda                                 | 3    |
| Otsego                                 | 13   |
| Presque Isle                           | 1    |
| Roscommon                              | 1    |

#### 🔇 Coordinated Entry

The system designed for prioritizing and matching households to available permanent housing resources

## YTD Expenditures 10/1/23-9/30/24



### **Permanent Supportive Housing**



## By County: June



#### By County: YTD



## Supportive Services as of 6/30/2024



## Street Outreach



88



### **Permanent Supportive Housing**