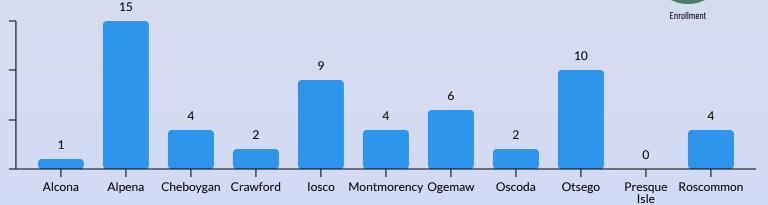

| 19   |
| Cheboygan                              | 6    |
| Crawford                               | 3    |
| losco                                  | 5    |
| Montmorency                            | 3    |
| Ogemaw                                 | 3    |
| Oscoda                                 | 3    |
| Otsego                                 | 13   |
| Presque Isle                           | 1    |
| Roscommon                              | 1    |

#### 🔇 Coordinated Entry

The system designed for prioritizing and matching households to available permanent housing resources

## YTD Expenditures 10/1/23-9/30/24



### **Permanent Supportive Housing**



## By County: June



#### By County: YTD



## Supportive Services as of 6/30/2024



## Street Outreach



88



### **Permanent Supportive Housing**