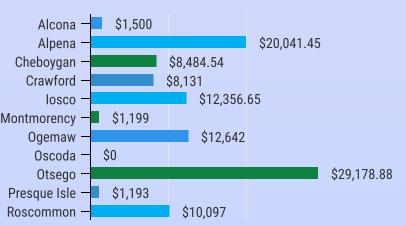

------------|------|
| Alcona                                 | 0    |
| Alpena                                 | 19   |
| Cheboygan                              | 6    |
| Crawford                               | 3    |
| losco                                  | 5    |
| Montmorency                            | 3    |
| Ogemaw                                 | 3    |
| Oscoda                                 | 3    |
| Otsego                                 | 13   |
| Presque Isle                           | 1    |
| Roscommon                              | 1    |

#### 🔇 Coordinated Entry

The system designed for prioritizing and matching households to available permanent housing resources

## YTD Expenditures 10/1/23-9/30/24



### **Permanent Supportive Housing**



## By County: June



#### By County: YTD



## Supportive Services as of 6/30/2024



## Street Outreach



88



### **Permanent Supportive Housing**