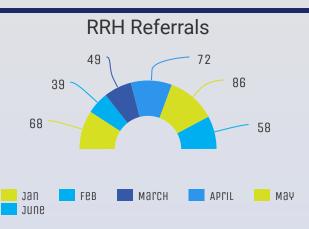

# Region 3 HARA Report









#### FY24 By Name List

A by-name list is a comprehensive list of every household in Region 3 experiencing homelessness ~ 155 households total this month





| Literally homeless assessment location | June |
|----------------------------------------|------|
| Alcona                                 | 0    |
| Alpena                                 | 19   |
| Cheboygan                              | 6    |
| Crawford                               | 3    |
| losco                                  | 5    |
| Montmorency                            | 3    |
| Ogemaw                                 | 3    |
| Oscoda                                 | 3    |
| Otsego                                 | 13   |
| Presque Isle                           | 1    |
| Roscommon                              | 1    |

#### 🔇 Coordinated Entry

The system designed for prioritizing and matching households to available permanent housing resources

## YTD Expenditu