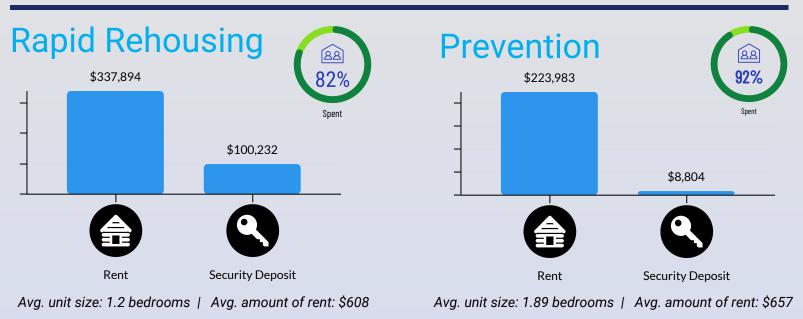

ess assessment location | June |
|----------------------------------------|------|
| Alcona                                 | 0    |
| Alpena                                 | 19   |
| Cheboygan                              | 6    |
| Crawford                               | 3    |
| losco                                  | 5    |
| Montmorency                            | 3    |
| Ogemaw                                 | 3    |
| Oscoda                                 | 3    |
| Otsego                                 | 13   |
| Presque Isle                           | 1    |
| Roscommon                              | 1    |

#### 🔇 Coordinated Entry

The system designed for prioritizing and matching households to available permanent housing resources

## YTD Expenditures 10/1/23-9/30/24



### **Permanent Supportive Housing**



## By County: June



#### By County: YTD



## Supportive Services as of 6/30/2024



## Street Outreach



88



### **Permanent Supportive Housing**