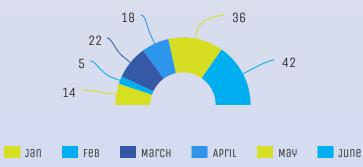

#### 🔇 Coordinated Entry

The system designed for prioritizing and matching households to available permanent housing resources