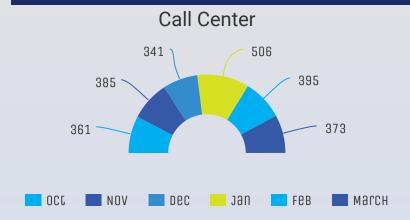

# egion 3 HARA Report

36

NOV

OCC



### RRH Referrals 35 39 39 49

магсн

Feb

#### Street Outreach Referrals



#### **Prevention Referrals**

Jan

Dec





| Literally homeless assessment location | March |
|----------------------------------------|-------|
| Alcona                                 | 2     |
| Alpena                                 | 18    |
| Cheboygan                              | 1     |
| Crawford                               | 5     |
| losco                                  | 5     |
| Montmorency                            | 4     |
| Ogemaw                                 | 0     |
| Oscoda                                 | 1     |
| Otsego                                 | 10    |
| Presque Isle                           | 1     |
| Roscommon                              | 2     |

### FY23 By