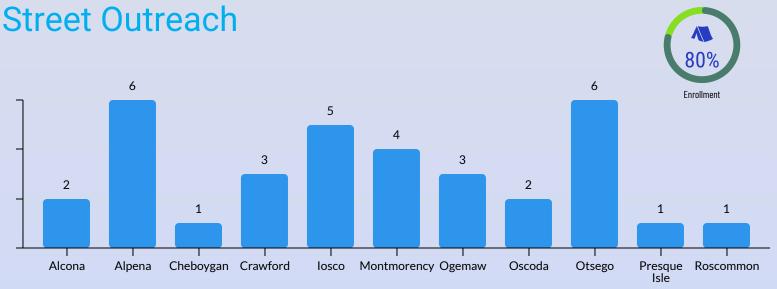

|
| losco                                  | 5     |
| Montmorency                            | 4     |
| Ogemaw                                 | 0     |
| Oscoda                                 | 1     |
| Otsego                                 | 10    |
| Presque Isle                           | 1     |
| Roscommon                              | 2     |

### FY23 By Name List

A by-name list is a comprehensive list of every household in Region 3 experiencing homelessness ~ 102 households total this month



### Coordinated Entry

The system designed for prioritizing and matching households to available permanent housing resources

## YTD Expenditures 10/1/23-9/30/24





### **Donations**







### By County: February



### By County: YTD



## Supportive Services

as of 2/28/2024







### Homeless & Prevention Team



as of 3/31/2024



Traci Administrative Assistant



Jaime Housing Resource Specialist



Ashley Housing Resource Specialist



Elise Housing Resource Specialist



Keri HUD Certified Counselor/Housing Stability Intake



Simone Street Outreach Coordinator



Chad Street Outreach Coordinator



Hector Program Coordinator - Water



Krista Supportive Housing Specialist



Ashley Financial Manager



Tarin Housing Programs Supervisor



Victoria
Homeless & Prevention Director