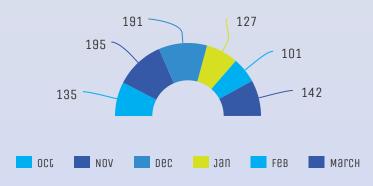

#### **Prevention Referrals**

Jan

Dec

| Literally homeless assessment location | March |
|----------------------------------------|-------|
| Alcona                                 | 2     |
| Alpena                                 | 18    |
| Cheboygan                              | 1     |
| Crawford                               | 5     |
| losco                                  | 5     |
| Montmorency                            | 4     |
| Ogemaw                                 | 0     |
| Oscoda                                 | 1     |
| Otsego                                 | 10    |
| Presque Isle                           | 1     |
| Roscommon                              | 2     |