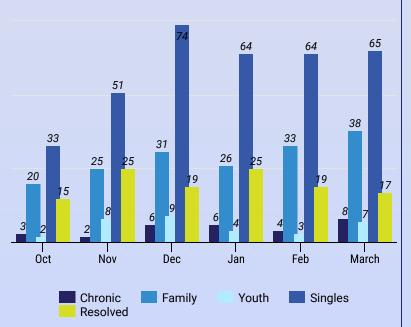

# egion 3 HARA Report

36

NOV

OCC



### RRH Referrals 35 39 39 49

магсн

Feb

#### Street Outreach Referrals



#### **Prevention Referrals**

Jan

Dec





| Literally homeless assessment location | March |
|----------------------------------------|-------|
| Alcona                                 | 2     |
| Alpena                                 | 18    |
| Cheboygan                              | 1     |
| Crawford                               | 5     |
| losco                                  | 5     |
| Montmorency                            | 4     |
| Ogemaw                                 | 0     |
| Oscoda                                 | 1     |
| Otsego                                 | 10    |
| Presque Isle                           | 1     |
| Roscommon                              | 2     |

### FY23 By Name List

A by-name list is a comprehensive list of every household in Region 3 experiencing homelessness ~ 102 household