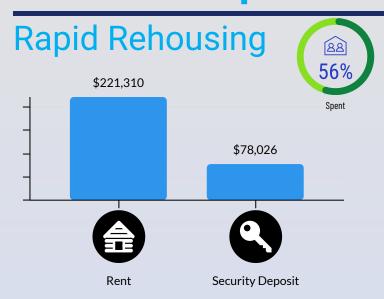

| 18    |
| Cheboygan                              | 1     |
| Crawford                               | 5     |
| losco                                  | 5     |
| Montmorency                            | 4     |
| Ogemaw                                 | 0     |
| Oscoda                                 | 1     |
| Otsego                                 | 10    |
| Presque Isle                           | 1     |
| Roscommon                              | 2     |

### FY23 By Name List

A by-name list is a comprehensive list of every household in Region 3 experiencing homelessness ~ 102 households total this month



### Coordinated Entry

The system designed for prioritizing and matching households to available permanent housing resources

## YTD Expenditures 10/1/23-9/30/24





### **Donations**







### By County: February



### By County: YTD



## Supportive Services

as of 2/28/2024







### Homeless & Prevention Team



as of 3/31/2024



Traci Administrative Assistant



Jaime Housing Resource Specialist



Ashley Housing Resource Specialist



Elise Housing Resource Specialist



Keri HUD Certified Counselor/Housing Stability Intake



Simone Street Outreach Coordinator



Chad Street Outreach Coordinator



Hector Program Coordinator - Water



Krista Supportive Housing Specialist



Ashley Financial Manager



Tarin Housing Programs Supervisor



Victoria
Homeless & Prevention Director