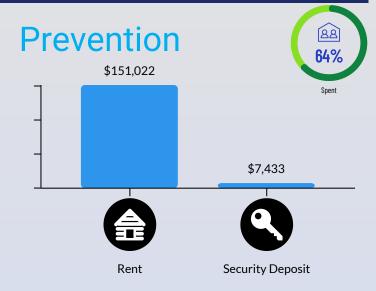

| 18    |
| Cheboygan                              | 1     |
| Crawford                               | 5     |
| losco                                  | 5     |
| Montmorency                            | 4     |
| Ogemaw                                 | 0     |
| Oscoda                                 | 1     |
| Otsego                                 | 10    |
| Presque Isle                           | 1     |
| Roscommon                              | 2     |

### FY23 By Name List

A by-name list is a comprehensive list of every household in Region 3 experiencing homelessness ~ 102 households total this month



### Coordinated Entry

The system designed for prioritizing and matching households to available permanent housing resources

## YTD Expenditures 10/1/23-9/30/24





### **Donations**







### By County: February



### By County: YTD



## Supportive Services

as of 2/28/2024







### Homeless & Prevention Team



as of 3/31/2024



Traci Administrative Assistant



Jaime Housing Resource Specialist



Ashley Housing Resource Specialist



Elise Housing Resource Specialist



Keri HUD Certified Counselor/Housing Stability Intake



Simone Street Outreach Coordinator



Chad Street Outreach Coordinator



Hector Program Coordinator - Water



Krista Supportive Housing Specialist



Ashley Financial Manager



Tarin Housing Programs Supervisor



Victoria
Homeless & Prevention Director