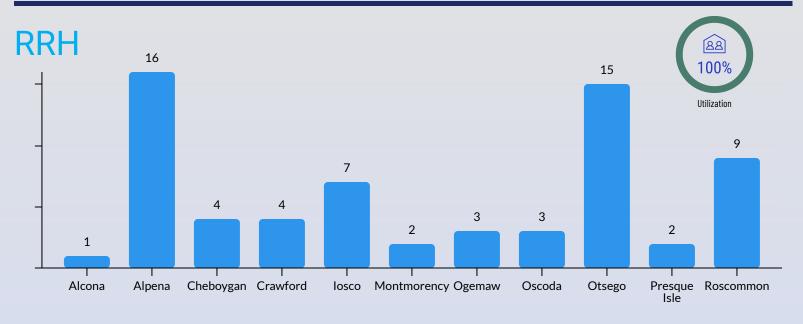

|
| losco                                  | 5     |
| Montmorency                            | 4     |
| Ogemaw                                 | 0     |
| Oscoda                                 | 1     |
| Otsego                                 | 10    |
| Presque Isle                           | 1     |
| Roscommon                              | 2     |

### FY23 By Name List

A by-name list is a comprehensive list of every household in Region 3 experiencing homelessness ~ 102 households total this month



### Coordinated Entry

The system designed for prioritizing and matching households to available permanent housing resources

## YTD Expenditures 10/1/23-9/30/24





### **Donations**







### By County: February



### By County: YTD



## Supportive Services

as of 2/28/2024







### Homeless & Prevention Team



as of 3/31/2024



Traci Administrative Assistant



Jaime Housing Resource Specialist



Ashley Housing Resource Specialist



Elise Housing Resource Specialist



Keri HUD Certified Counselor/Housing Stability Intake



Simone Street Outreach Coordinator



Chad Street Outreach Coordinator



Hector Program Coordinator - Water



Krista Supportive Housing Specialist



Ashley Financial Manager



Tarin Housing Programs Supervisor



Victoria
Homeless & Prevention Director