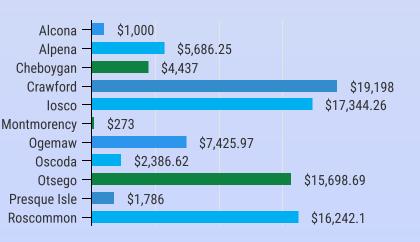

| 1     |
| Crawford                               | 5     |
| losco                                  | 5     |
| Montmorency                            | 4     |
| Ogemaw                                 | 0     |
| Oscoda                                 | 1     |
| Otsego                                 | 10    |
| Presque Isle                           | 1     |
| Roscommon                              | 2     |

### FY23 By Name List

A by-name list is a comprehensive list of every household in Region 3 experiencing homelessness ~ 102 households total this month



### Coordinated Entry

The system designed for prioritizing and matching households to available permanent housing resources

## YTD Expenditures 10/1/23-9/30/24





### **Donations**







### By County: February



### By County: YTD



## Supportive Services

as of 2/28/2024







### Homeless & Prevention Team



as of 3/31/2024



Traci Administrative Assistant



Jaime Housing Resource Specialist



Ashley Housing Resource Specialist



Elise Housing Resource Specialist



Keri HUD Certified Counselor/Housing Stability Intake



Simone Street Outreach Coordinator



Chad Street Outreach Coordinator



Hector Program Coordinator - Water



Krista Supportive Housing Specialist



Ashley Financial Manager



Tarin Housing Programs Supervisor



Victoria
Homeless & Prevention Director