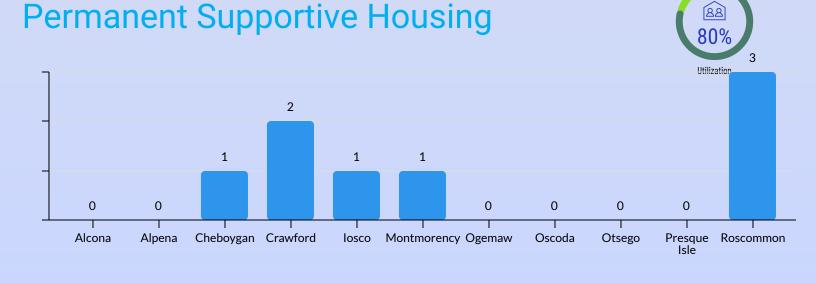

### Coordinated Entry

The system designed for prioritizing and matching households to available permanent housing resources