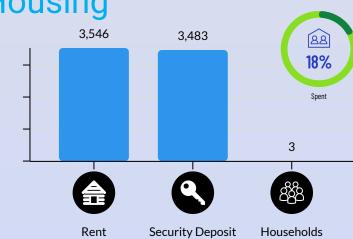

oygan                              | 1     |
| Crawford                               | 5     |
| losco                                  | 5     |
| Montmorency                            | 4     |
| Ogemaw                                 | 0     |
| Oscoda                                 | 1     |
| Otsego                                 | 10    |
| Presque Isle                           | 1     |
| Roscommon                              | 2     |

### FY23 By Name List

A by-name list is a comprehensive list of every household in Region 3 experiencing homelessness ~ 102 households total this month



### Coordinated Entry

The system designed for prioritizing and matching households to available permanent housing resources

## YTD Expenditures 10/1/23-9/30/24





### **Donations**







### By County: February



### By County: YTD



## Supportive Services

as of 2/28/2024







### Homeless & Prevention Team



as of 3/31/2024



Traci Administrative Assistant



Jaime Housing Resource Specialist



Ashley Housing Resource Specialist



Elise Housing Resource Specialist



Keri HUD Certified Counselor/Housing Stability Intake



Simone Street Outreach Coordinator



Chad Street Outreach Coordinator



Hector Program Coordinator - Water



Krista Supportive Housing Specialist



Ashley Financial Manager



Tarin Housing Programs Supervisor



Victoria
Homeless & Prevention Director