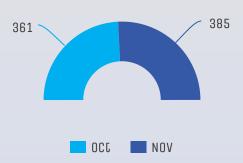

# Region 3 HARA Report

#### Call Center



#### Street Outreach Referrals



#### **RRH Referrals**



### **Prevention Referrals**





| 88 | FY23 | Ву | Name | List |
|----|------|----|------|------|
|----|------|----|------|------|

A by-name list is a comprehensive list of every person in Region 3 experiencing homelessness ~ 130 households total this month

| Literally homeless assessment location | Nov |
|----------------------------------------|-----|
| Alcona                                 | 0   |
| Alpena                                 | 9   |
| Cheboygan                              | 0   |
| Crawford                               | 7   |
| losco                                  | 1   |
| Montmorency                            | 2   |
| Ogemaw                                 | 4   |
| Oscoda