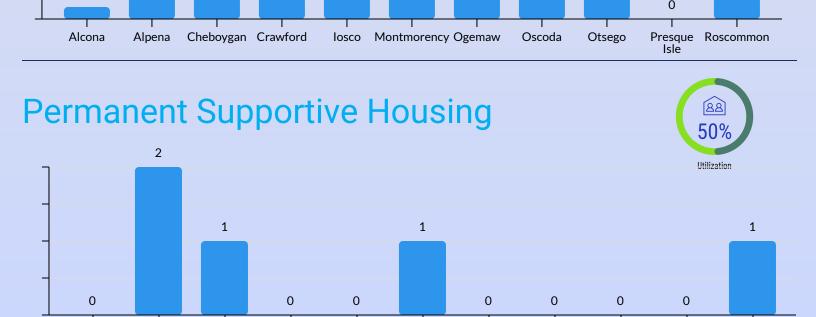

| Literally homeless assessment location | Nov |
|----------------------------------------|-----|
| Alcona                                 | 0   |
| Alpena                                 | 9   |
| Cheboygan                              | 0   |
| Crawford                               | 7   |
| losco                                  | 1   |
| Montmorency                            | 2   |
| Ogemaw                                 | 4   |
| Oscoda                                 | 3   |
| Otsego                                 | 11  |
| Presque Isle                           | 0   |
| Roscommon                              | 2   |