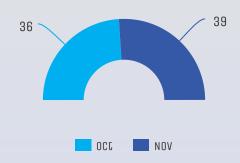

# Region 3 HARA Report

#### Call Center



#### Street Outreach Referrals



#### **RRH Referrals**



### **Prevention Referrals**





| 88 | FY23 | Ву | Name | List |
|----|------|----|------|------|
|----|------|----|------|------|

A by-name list is a comprehensive list of every person in Region 3 experiencing homelessness ~ 130 households total this month

| Literally homeless assessment location | Nov |
|----------------------------------------|-----|
| Alcona                                 | 0   |
| Alpena                                 | 9   |
| Cheboygan                              | 0   |
| Crawford                               | 7   |
| losco                                  | 1   |
| Montmorency                            | 2   |
| Ogemaw                                 | 4   |
| Oscoda                                 | 3   |
| Otsego                                 | 11