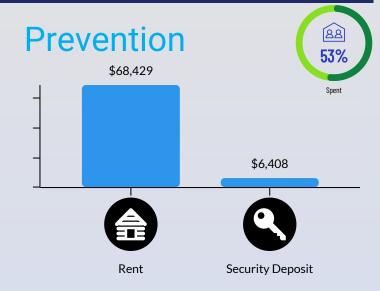

### **Prevention Referrals**

| 88 | FY23 | Ву | Name | List |
|----|------|----|------|------|
|----|------|----|------|------|

A by-name list is a comprehensive list of every person in Region 3 experiencing homelessness ~ 130 households total this month