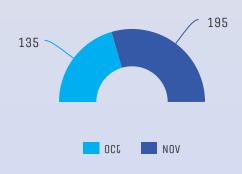

### **Prevention Referrals**

| 88 | FY23 | Ву | Name | List |
|----|------|----|------|------|
|----|------|----|------|------|

A by-name list is a comprehensive list of every person in Region 3 experiencing homelessness ~ 130 households total this month