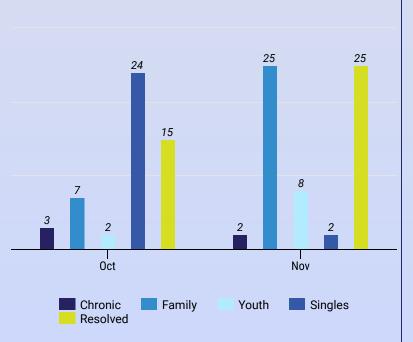

#### Street Outreach Referrals

#### **RRH Referrals**

### **Prevention Referrals**

| 88 | FY23 | Ву | Name | List |
|----|------|----|------|------|
|----|------|----|------|------|

A by-name list is a comprehensive list of every person in Region 3 experiencing homelessness ~ 130 households total this month