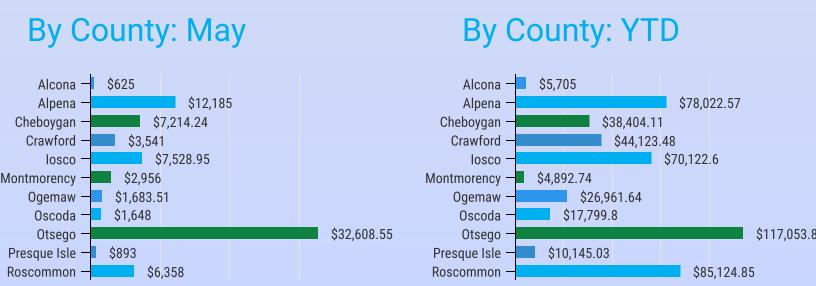

|
|----------------------------------------|-----|
| Alcona                                 | 1   |
| Alpena                                 | 37  |
| Cheboygan                              | 5   |
| Crawford                               | 8   |
| losco                                  | 5   |
| Montmorency                            | 1   |
| Ogemaw                                 | 3   |
| Oscoda                                 | 1   |
| Otsego                                 | 15  |
| Presque Isle                           | 1   |
| Roscommon                              | 9   |

#### 🔇 Coordinated Entry

The system designed for prioritizing and matching households to available permanent housing resources

## YTD Expenditures 10/1/23-9/30/24



### **Permanent Supportive Housing**





## Supportive Services as of 5/31/2024



## Street Outreach



### **Permanent Supportive Housing**



88