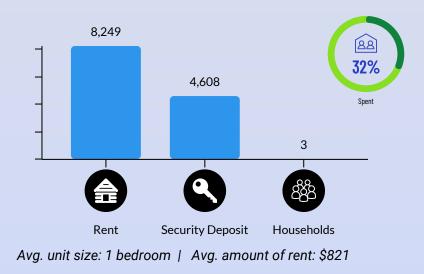

ay |
|----------------------------------------|-----|
| Alcona                                 | 1   |
| Alpena                                 | 37  |
| Cheboygan                              | 5   |
| Crawford                               | 8   |
| losco                                  | 5   |
| Montmorency                            | 1   |
| Ogemaw                                 | 3   |
| Oscoda                                 | 1   |
| Otsego                                 | 15  |
| Presque Isle                           | 1   |
| Roscommon                              | 9   |

#### 🔇 Coordinated Entry

The system designed for prioritizing and matching households to available permanent housing resources

## YTD Expenditures 10/1/23-9/30/24



### **Permanent Supportive Housing**





## Supportive Services as of 5/31/2024



## Street Outreach



### **Permanent Supportive Housing**



88