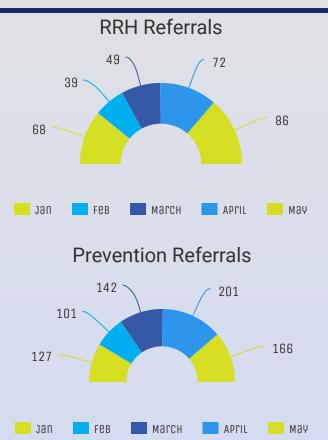

#### 🔇 Coordinated Entry

The system designed for prioritizing and matching households to available permanent housing resources