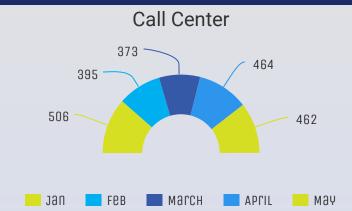

# Region 3 HARA Report



#### Street Outreach Referrals





#### FY24 By Name List

A by-name list is a comprehensive list of every household in Region 3 experiencing homelessness ~ 102 households total this month



| Literally homeless assessment location | May |
|----------------------------------------|-----|
| Alcona                                 | 1   |
| Alpena                                 | 37  |
| Cheboygan                              | 5   |
| Crawford                               | 8   |
| losco                                  | 5   |
| Montmorency                            | 1   |
| Ogemaw                                 | 3   |
| Oscoda                                 | 1   |
| Otsego                                 | 15  |
| Presque Isle                           | 1   |
| Roscommon