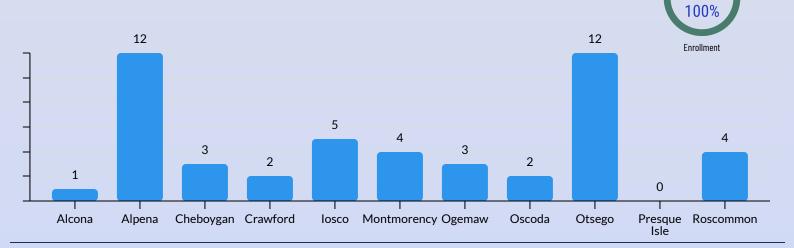

| 1   |
| Alpena                                 | 37  |
| Cheboygan                              | 5   |
| Crawford                               | 8   |
| losco                                  | 5   |
| Montmorency                            | 1   |
| Ogemaw                                 | 3   |
| Oscoda                                 | 1   |
| Otsego                                 | 15  |
| Presque Isle                           | 1   |
| Roscommon                              | 9   |

#### 🔇 Coordinated Entry

The system designed for prioritizing and matching households to available permanent housing resources

## YTD Expenditures 10/1/23-9/30/24



### **Permanent Supportive Housing**





## Supportive Services as of 5/31/2024



## Street Outreach



### **Permanent Supportive Housing**



88