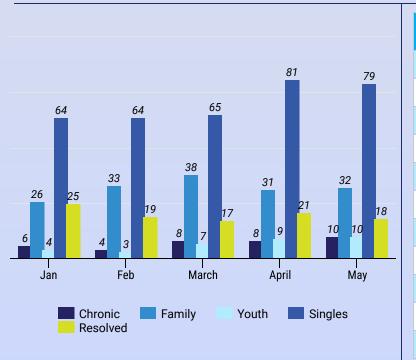

# Region 3 HARA Report



#### Street Outreach Referrals





#### FY24 By Name List

A by-name list is a comprehensive list of every household in Region 3 experiencing homelessness ~ 102 households total this month



| Literally homeless assessment location | May |
|----------------------------------------|-----|
| Alcona                                 | 1   |
| Alpena                                 | 37  |
| Cheboygan                              | 5   |
| Crawford                               | 8   |
| losco                                  | 5   |
| Montmorency                            | 1   |
| Ogemaw                                 | 3   |
| Oscoda                                 | 1   |
| Otsego                                 | 15  |
| Presque Isle                           | 1   |
| Roscommon                              | 9   |

###