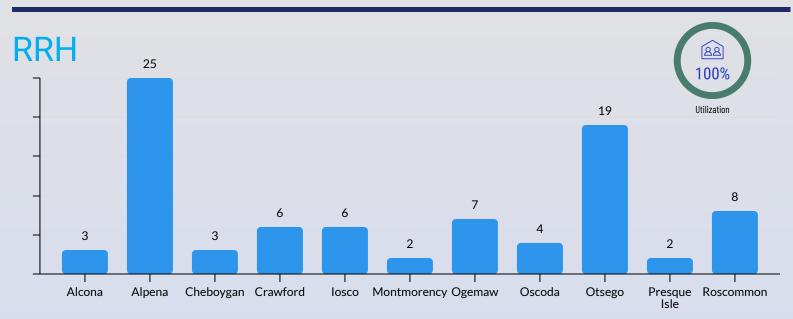

--|-----|
| Alcona                                 | 1   |
| Alpena                                 | 37  |
| Cheboygan                              | 5   |
| Crawford                               | 8   |
| losco                                  | 5   |
| Montmorency                            | 1   |
| Ogemaw                                 | 3   |
| Oscoda                                 | 1   |
| Otsego                                 | 15  |
| Presque Isle                           | 1   |
| Roscommon                              | 9   |

#### 🔇 Coordinated Entry

The system designed for prioritizing and matching households to available permanent housing resources

## YTD Expenditures 10/1/23-9/30/24



### **Permanent Supportive Housing**





## Supportive Services as of 5/31/2024



## Street Outreach



### **Permanent Supportive Housing**



88