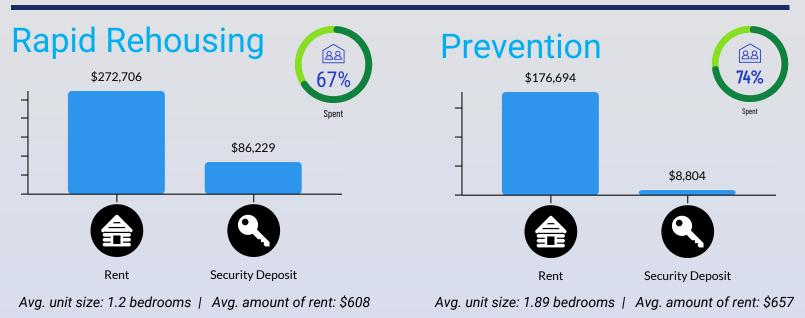

terally homeless assessment location | May |
|----------------------------------------|-----|
| Alcona                                 | 1   |
| Alpena                                 | 37  |
| Cheboygan                              | 5   |
| Crawford                               | 8   |
| losco                                  | 5   |
| Montmorency                            | 1   |
| Ogemaw                                 | 3   |
| Oscoda                                 | 1   |
| Otsego                                 | 15  |
| Presque Isle                           | 1   |
| Roscommon                              | 9   |

#### 🔇 Coordinated Entry

The system designed for prioritizing and matching households to available permanent housing resources

## YTD Expenditures 10/1/23-9/30/24



### **Permanent Supportive Housing**





## Supportive Services as of 5/31/2024



## Street Outreach



### **Permanent Supportive Housing**



88