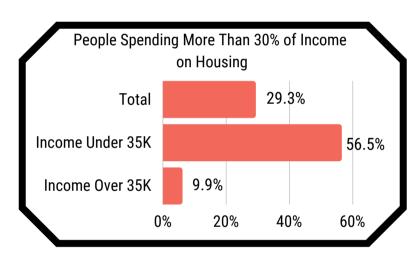

## **OGEMAW COUNTY**

**DATA SNAPSHOT** 

3,491
People
in poverty

24,019

Total Population

17.1%

In poverty

Households in Poverty

1,528

A.L.I.C.E. Households

2,654

SALTHEAST MIGHTER AST MIGHTER

Median Age

50.6

8.1%

**Unemployed Population** 

Median Rent Per Month
\$701

Median Home Value
\$98,200

% of Occupied Units by
Renters

18.6%

Median Household Income

**Ogemaw County** 

\$40,373

State of Michigan

\$57,144



Ratio of children per licensed childcare opening.

12:1

Children references individuals under the age of 9.

RATIO OF PEOPLE PER M.D.

1,101:1

## TOP 3 INDUSTRIES

Services

2. Retail Trade

3 Public Administration