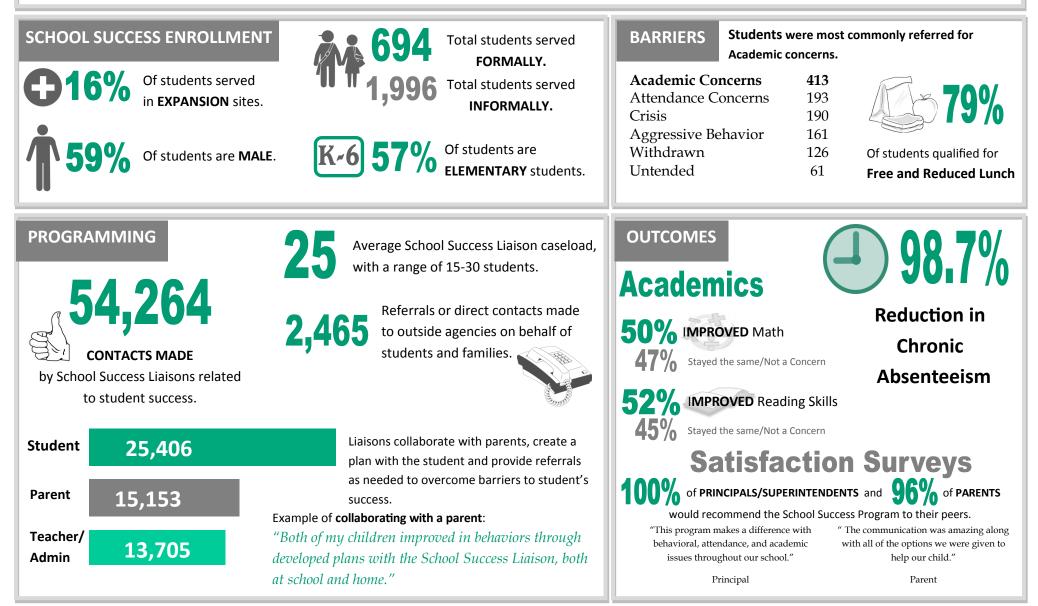

## Dashboard For 2015-2016

As part of the Northeast Michigan Community Service Agency Inc., the School Success Partnership Program has been in operation for 25 years. The community-based program serves school-aged children and youth form Pre-Kindergarten through 12th grade who are at-risk for academic failure. The School Success Program collaborates with family members, teachers and administrators to address student needs and barriers to academic success. With a combination of state and internal funds, School Success has increased its service area, from 8 to 11 Northeast Michigan counties during the 2015-2016 Academic Year. This dashboard highlights results of that expansion and the continued support of current operating programs.